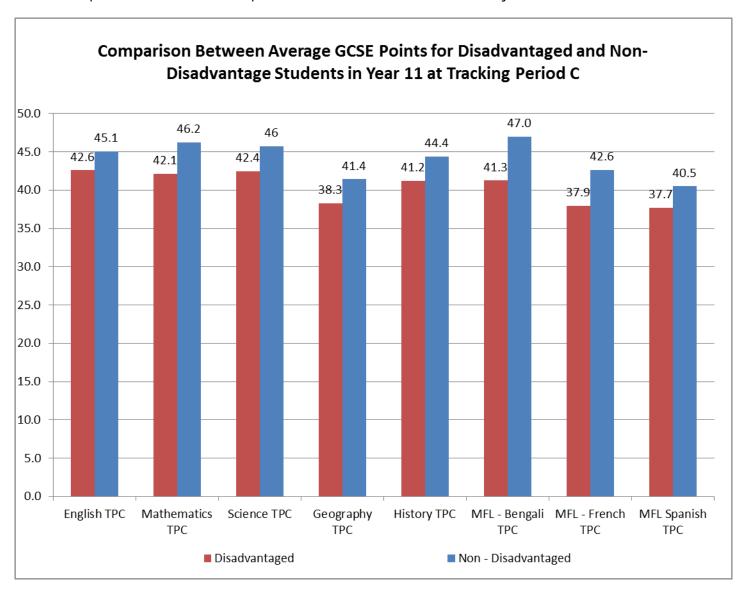

# 1. Comparison of PP and non PP students at the end of TPC

| Year 7                    |                       | All subjects TPC | Art TPC | Bengali TPC | Design and Technology TPC | Drama TPC                                                                                                                                                                                                                                                                                                                                                                                                                                                                                                                                                                                                                                                                                                                                                                                                                                                                                                                                                                                                                                                                                                                                                                                                                                                                                                                                                                                                                                                                                                                                                                                                                                                                                                                                                                                                                                                                                                                                                                                                                                                                                                                      | English TPC | Food Science TPC | French TPC | Geography TPC | Graphics TPC            | History TPC | Information Technology TPC | Mathematics TPC | Music TPC | Physical Education TPC | Religious Education TPC                                                                                                                                                                                                                                                                                                                                                                                                                                                                                                                                                                                                                                                                                                                                                                                                                                                                                                                                                                                                                                                                                                                                                                                                                                                                                                                                                                                                                                                                                                                                                                                                                                                                                                                                                                                                                                                                                                                                                                                                                                                                                                        | Science TPC | Spanish TPC       | Textiles / Fabrics / Needlework TPC |
|---------------------------|-----------------------|------------------|---------|-------------|---------------------------|--------------------------------------------------------------------------------------------------------------------------------------------------------------------------------------------------------------------------------------------------------------------------------------------------------------------------------------------------------------------------------------------------------------------------------------------------------------------------------------------------------------------------------------------------------------------------------------------------------------------------------------------------------------------------------------------------------------------------------------------------------------------------------------------------------------------------------------------------------------------------------------------------------------------------------------------------------------------------------------------------------------------------------------------------------------------------------------------------------------------------------------------------------------------------------------------------------------------------------------------------------------------------------------------------------------------------------------------------------------------------------------------------------------------------------------------------------------------------------------------------------------------------------------------------------------------------------------------------------------------------------------------------------------------------------------------------------------------------------------------------------------------------------------------------------------------------------------------------------------------------------------------------------------------------------------------------------------------------------------------------------------------------------------------------------------------------------------------------------------------------------|-------------|------------------|------------|---------------|-------------------------|-------------|----------------------------|-----------------|-----------|------------------------|--------------------------------------------------------------------------------------------------------------------------------------------------------------------------------------------------------------------------------------------------------------------------------------------------------------------------------------------------------------------------------------------------------------------------------------------------------------------------------------------------------------------------------------------------------------------------------------------------------------------------------------------------------------------------------------------------------------------------------------------------------------------------------------------------------------------------------------------------------------------------------------------------------------------------------------------------------------------------------------------------------------------------------------------------------------------------------------------------------------------------------------------------------------------------------------------------------------------------------------------------------------------------------------------------------------------------------------------------------------------------------------------------------------------------------------------------------------------------------------------------------------------------------------------------------------------------------------------------------------------------------------------------------------------------------------------------------------------------------------------------------------------------------------------------------------------------------------------------------------------------------------------------------------------------------------------------------------------------------------------------------------------------------------------------------------------------------------------------------------------------------|-------------|-------------------|-------------------------------------|
| Current Pupil Premium - N | Average points        | 46.50            | 48.33   | 37.43       | 44.85                     | 50.06                                                                                                                                                                                                                                                                                                                                                                                                                                                                                                                                                                                                                                                                                                                                                                                                                                                                                                                                                                                                                                                                                                                                                                                                                                                                                                                                                                                                                                                                                                                                                                                                                                                                                                                                                                                                                                                                                                                                                                                                                                                                                                                          | 48.57       | 50.32            | 47.87      | 49.28         | 50.76                   | 44.28       | 43.44                      | 50.13           | 40.64     | 41.66                  | 47.75                                                                                                                                                                                                                                                                                                                                                                                                                                                                                                                                                                                                                                                                                                                                                                                                                                                                                                                                                                                                                                                                                                                                                                                                                                                                                                                                                                                                                                                                                                                                                                                                                                                                                                                                                                                                                                                                                                                                                                                                                                                                                                                          | 48.39       | 47.13             | 45.17                               |
|                           | No. students          | 96               | 96      | 27          | 25                        | 96                                                                                                                                                                                                                                                                                                                                                                                                                                                                                                                                                                                                                                                                                                                                                                                                                                                                                                                                                                                                                                                                                                                                                                                                                                                                                                                                                                                                                                                                                                                                                                                                                                                                                                                                                                                                                                                                                                                                                                                                                                                                                                                             | 92          | 24               | 31         | 96            | 22                      | 96          | 96                         | 96              | -         | 96                     | 96                                                                                                                                                                                                                                                                                                                                                                                                                                                                                                                                                                                                                                                                                                                                                                                                                                                                                                                                                                                                                                                                                                                                                                                                                                                                                                                                                                                                                                                                                                                                                                                                                                                                                                                                                                                                                                                                                                                                                                                                                                                                                                                             | 96          | 37                | 24                                  |
|                           | Average LvIs Progress | 2.71             | 2.98    |             |                           |                                                                                                                                                                                                                                                                                                                                                                                                                                                                                                                                                                                                                                                                                                                                                                                                                                                                                                                                                                                                                                                                                                                                                                                                                                                                                                                                                                                                                                                                                                                                                                                                                                                                                                                                                                                                                                                                                                                                                                                                                                                                                                                                | _           |                  | 2.90       | 3.21          |                         |             | 2.23                       | 3.13            |           | 1.92                   |                                                                                                                                                                                                                                                                                                                                                                                                                                                                                                                                                                                                                                                                                                                                                                                                                                                                                                                                                                                                                                                                                                                                                                                                                                                                                                                                                                                                                                                                                                                                                                                                                                                                                                                                                                                                                                                                                                                                                                                                                                                                                                                                |             |                   |                                     |
|                           | KS3 students          | 96               | 96      | 27          | 25                        | 96                                                                                                                                                                                                                                                                                                                                                                                                                                                                                                                                                                                                                                                                                                                                                                                                                                                                                                                                                                                                                                                                                                                                                                                                                                                                                                                                                                                                                                                                                                                                                                                                                                                                                                                                                                                                                                                                                                                                                                                                                                                                                                                             | 92          | 24               | 31         | 96            | 22                      | 96          | 96                         | 96              | 94        | 96                     | 96                                                                                                                                                                                                                                                                                                                                                                                                                                                                                                                                                                                                                                                                                                                                                                                                                                                                                                                                                                                                                                                                                                                                                                                                                                                                                                                                                                                                                                                                                                                                                                                                                                                                                                                                                                                                                                                                                                                                                                                                                                                                                                                             | 96          | 37                | 24                                  |
|                           | % Lvl 8 +             | 32               | 46      |             |                           | _                                                                                                                                                                                                                                                                                                                                                                                                                                                                                                                                                                                                                                                                                                                                                                                                                                                                                                                                                                                                                                                                                                                                                                                                                                                                                                                                                                                                                                                                                                                                                                                                                                                                                                                                                                                                                                                                                                                                                                                                                                                                                                                              | 45          |                  | 52         | 55            | 73                      |             |                            | 52              |           |                        |                                                                                                                                                                                                                                                                                                                                                                                                                                                                                                                                                                                                                                                                                                                                                                                                                                                                                                                                                                                                                                                                                                                                                                                                                                                                                                                                                                                                                                                                                                                                                                                                                                                                                                                                                                                                                                                                                                                                                                                                                                                                                                                                |             |                   | 4                                   |
|                           | % Lvl 7 +             | 75               | 83      | 19          |                           |                                                                                                                                                                                                                                                                                                                                                                                                                                                                                                                                                                                                                                                                                                                                                                                                                                                                                                                                                                                                                                                                                                                                                                                                                                                                                                                                                                                                                                                                                                                                                                                                                                                                                                                                                                                                                                                                                                                                                                                                                                                                                                                                |             |                  | 74         | 83            | 95                      |             | 55                         | 92              |           | 38                     |                                                                                                                                                                                                                                                                                                                                                                                                                                                                                                                                                                                                                                                                                                                                                                                                                                                                                                                                                                                                                                                                                                                                                                                                                                                                                                                                                                                                                                                                                                                                                                                                                                                                                                                                                                                                                                                                                                                                                                                                                                                                                                                                |             |                   | 8:                                  |
|                           | % Lvl 6 +             | 100              | 98      |             | -                         | -                                                                                                                                                                                                                                                                                                                                                                                                                                                                                                                                                                                                                                                                                                                                                                                                                                                                                                                                                                                                                                                                                                                                                                                                                                                                                                                                                                                                                                                                                                                                                                                                                                                                                                                                                                                                                                                                                                                                                                                                                                                                                                                              | -           |                  | 84         | 97            | -                       |             | 92                         | 99              |           | -                      |                                                                                                                                                                                                                                                                                                                                                                                                                                                                                                                                                                                                                                                                                                                                                                                                                                                                                                                                                                                                                                                                                                                                                                                                                                                                                                                                                                                                                                                                                                                                                                                                                                                                                                                                                                                                                                                                                                                                                                                                                                                                                                                                |             |                   | -                                   |
|                           | % Lvl 5 +             | 100              | 100     | 89          |                           | 100                                                                                                                                                                                                                                                                                                                                                                                                                                                                                                                                                                                                                                                                                                                                                                                                                                                                                                                                                                                                                                                                                                                                                                                                                                                                                                                                                                                                                                                                                                                                                                                                                                                                                                                                                                                                                                                                                                                                                                                                                                                                                                                            |             |                  | 97         | 100           |                         |             | 100                        | 100             |           |                        |                                                                                                                                                                                                                                                                                                                                                                                                                                                                                                                                                                                                                                                                                                                                                                                                                                                                                                                                                                                                                                                                                                                                                                                                                                                                                                                                                                                                                                                                                                                                                                                                                                                                                                                                                                                                                                                                                                                                                                                                                                                                                                                                | 100         |                   |                                     |
|                           | % Lvl 4 +             | 100              | 100     | 100         | -                         | 100                                                                                                                                                                                                                                                                                                                                                                                                                                                                                                                                                                                                                                                                                                                                                                                                                                                                                                                                                                                                                                                                                                                                                                                                                                                                                                                                                                                                                                                                                                                                                                                                                                                                                                                                                                                                                                                                                                                                                                                                                                                                                                                            | 100         | _                | 100        | 100           | The Part of the Part of |             | 100                        | 100             | -         |                        | The second section is a second section in the second section in the second section is a second section in the second section in the second section is a second section in the second section in the second section is a second section in the second section in the second section is a second section in the second section in the second section is a second section in the second section in the second section is a second section in the second section in the second section is a second section in the second section in the second section is a second section in the second section in the second section is a second section in the second section in the second section is a second section in the second section in the second section is a second section in the second section in the second section is a second section in the second section in the second section is a second section in the second section in the second section is a second section in the second section in the second section is a second section in the second section in the second section is a second section in the second section in the second section is a section in the second section in the section is a section section in the section is a section section in the section is a section section in the section section in the section section is a section s | 100         | 100               | 100                                 |
|                           | % Lvl 3 +             | 100              | 100     | 100         | 100                       | 100                                                                                                                                                                                                                                                                                                                                                                                                                                                                                                                                                                                                                                                                                                                                                                                                                                                                                                                                                                                                                                                                                                                                                                                                                                                                                                                                                                                                                                                                                                                                                                                                                                                                                                                                                                                                                                                                                                                                                                                                                                                                                                                            | 100         | 100              | 100        | 100           | 100                     | 100         | 100                        | 100             | 100       | 100                    | 100                                                                                                                                                                                                                                                                                                                                                                                                                                                                                                                                                                                                                                                                                                                                                                                                                                                                                                                                                                                                                                                                                                                                                                                                                                                                                                                                                                                                                                                                                                                                                                                                                                                                                                                                                                                                                                                                                                                                                                                                                                                                                                                            | 100         | 100               | 100                                 |
|                           | % 1+ Levels progress  | 100              | 100     | 81          | 100                       | 100                                                                                                                                                                                                                                                                                                                                                                                                                                                                                                                                                                                                                                                                                                                                                                                                                                                                                                                                                                                                                                                                                                                                                                                                                                                                                                                                                                                                                                                                                                                                                                                                                                                                                                                                                                                                                                                                                                                                                                                                                                                                                                                            | 100         | 100              | 100        | 100           | 100                     | 99          | 100                        | 100             | 90        | 96                     | 100                                                                                                                                                                                                                                                                                                                                                                                                                                                                                                                                                                                                                                                                                                                                                                                                                                                                                                                                                                                                                                                                                                                                                                                                                                                                                                                                                                                                                                                                                                                                                                                                                                                                                                                                                                                                                                                                                                                                                                                                                                                                                                                            | 100         | 100               | 100                                 |
|                           | % 2+ Levels progress  | 98               | 93      | 33          | 96                        | 100                                                                                                                                                                                                                                                                                                                                                                                                                                                                                                                                                                                                                                                                                                                                                                                                                                                                                                                                                                                                                                                                                                                                                                                                                                                                                                                                                                                                                                                                                                                                                                                                                                                                                                                                                                                                                                                                                                                                                                                                                                                                                                                            | 98          | 96               | 90         | 100           | 95                      | 84          | 81                         | 99              | 64        | 61                     | 94                                                                                                                                                                                                                                                                                                                                                                                                                                                                                                                                                                                                                                                                                                                                                                                                                                                                                                                                                                                                                                                                                                                                                                                                                                                                                                                                                                                                                                                                                                                                                                                                                                                                                                                                                                                                                                                                                                                                                                                                                                                                                                                             | 100         | 97                | 100                                 |
|                           | % 3+ Levels progress  | 27               | 72      | 7           | 48                        | 86                                                                                                                                                                                                                                                                                                                                                                                                                                                                                                                                                                                                                                                                                                                                                                                                                                                                                                                                                                                                                                                                                                                                                                                                                                                                                                                                                                                                                                                                                                                                                                                                                                                                                                                                                                                                                                                                                                                                                                                                                                                                                                                             | 83          | 83               | 65         | 86            | 86                      | 46          | 35                         | 90              | 14        | 29                     | 75                                                                                                                                                                                                                                                                                                                                                                                                                                                                                                                                                                                                                                                                                                                                                                                                                                                                                                                                                                                                                                                                                                                                                                                                                                                                                                                                                                                                                                                                                                                                                                                                                                                                                                                                                                                                                                                                                                                                                                                                                                                                                                                             | 74          | 68                | 46                                  |
|                           | % 4+ Levels progress  | 0                | 31      | 0           | 4                         | 38                                                                                                                                                                                                                                                                                                                                                                                                                                                                                                                                                                                                                                                                                                                                                                                                                                                                                                                                                                                                                                                                                                                                                                                                                                                                                                                                                                                                                                                                                                                                                                                                                                                                                                                                                                                                                                                                                                                                                                                                                                                                                                                             | 24          | 25               | 35         | 33            | 41                      | 8           | 6                          | 23              | 0         | 5                      | 22                                                                                                                                                                                                                                                                                                                                                                                                                                                                                                                                                                                                                                                                                                                                                                                                                                                                                                                                                                                                                                                                                                                                                                                                                                                                                                                                                                                                                                                                                                                                                                                                                                                                                                                                                                                                                                                                                                                                                                                                                                                                                                                             | 24          | 35                | 4                                   |
| Current Pupil Premium - Y | Average points        | 45.66            | 45.69   | 34.71       | 46.23                     | and the last of th | 48.33       | 49.61            |            | 48.35         | 47.46                   | 43.36       | 43.12                      | 49.40           | 40.12     | 42.08                  | 46.48                                                                                                                                                                                                                                                                                                                                                                                                                                                                                                                                                                                                                                                                                                                                                                                                                                                                                                                                                                                                                                                                                                                                                                                                                                                                                                                                                                                                                                                                                                                                                                                                                                                                                                                                                                                                                                                                                                                                                                                                                                                                                                                          | 47.91       | 46.81             | 45.40                               |
|                           | No. students          | 107              | 107     | 28          | 23                        | 107                                                                                                                                                                                                                                                                                                                                                                                                                                                                                                                                                                                                                                                                                                                                                                                                                                                                                                                                                                                                                                                                                                                                                                                                                                                                                                                                                                                                                                                                                                                                                                                                                                                                                                                                                                                                                                                                                                                                                                                                                                                                                                                            | 98          | 29               | 35         | 107           | 28                      |             | 107                        | 107             | 106       | 106                    |                                                                                                                                                                                                                                                                                                                                                                                                                                                                                                                                                                                                                                                                                                                                                                                                                                                                                                                                                                                                                                                                                                                                                                                                                                                                                                                                                                                                                                                                                                                                                                                                                                                                                                                                                                                                                                                                                                                                                                                                                                                                                                                                | 106         | 44                | 25                                  |
|                           | Average LvIs Progress | 2.55             | 2.51    | 0.89        | 2.52                      | 3.19                                                                                                                                                                                                                                                                                                                                                                                                                                                                                                                                                                                                                                                                                                                                                                                                                                                                                                                                                                                                                                                                                                                                                                                                                                                                                                                                                                                                                                                                                                                                                                                                                                                                                                                                                                                                                                                                                                                                                                                                                                                                                                                           | 3.03        | 2.97             | 2.29       | 2.98          | 2.86                    | 2.22        | 2.17                       | 2.97            | 1.61      | 1.94                   | 2.71                                                                                                                                                                                                                                                                                                                                                                                                                                                                                                                                                                                                                                                                                                                                                                                                                                                                                                                                                                                                                                                                                                                                                                                                                                                                                                                                                                                                                                                                                                                                                                                                                                                                                                                                                                                                                                                                                                                                                                                                                                                                                                                           | 2.93        | 2.77              | 2.68                                |
|                           | KS3 students          | 107              | 107     | 28          |                           | 107                                                                                                                                                                                                                                                                                                                                                                                                                                                                                                                                                                                                                                                                                                                                                                                                                                                                                                                                                                                                                                                                                                                                                                                                                                                                                                                                                                                                                                                                                                                                                                                                                                                                                                                                                                                                                                                                                                                                                                                                                                                                                                                            | 98          | 29               | 35         | 107           | 28                      | 107         | 107                        | 107             | 106       | 106                    | 107                                                                                                                                                                                                                                                                                                                                                                                                                                                                                                                                                                                                                                                                                                                                                                                                                                                                                                                                                                                                                                                                                                                                                                                                                                                                                                                                                                                                                                                                                                                                                                                                                                                                                                                                                                                                                                                                                                                                                                                                                                                                                                                            | 106         | 44                | 25                                  |
|                           | % Lvl 8 +             | 22               | 41      | 4           |                           | 64                                                                                                                                                                                                                                                                                                                                                                                                                                                                                                                                                                                                                                                                                                                                                                                                                                                                                                                                                                                                                                                                                                                                                                                                                                                                                                                                                                                                                                                                                                                                                                                                                                                                                                                                                                                                                                                                                                                                                                                                                                                                                                                             | 41          |                  | 34         | 50            | 61                      | 19          | 13                         | 49              | 0         |                        |                                                                                                                                                                                                                                                                                                                                                                                                                                                                                                                                                                                                                                                                                                                                                                                                                                                                                                                                                                                                                                                                                                                                                                                                                                                                                                                                                                                                                                                                                                                                                                                                                                                                                                                                                                                                                                                                                                                                                                                                                                                                                                                                | 36          |                   | 8                                   |
|                           | % Lvl 7 +             | 71               | 76      |             |                           | 93                                                                                                                                                                                                                                                                                                                                                                                                                                                                                                                                                                                                                                                                                                                                                                                                                                                                                                                                                                                                                                                                                                                                                                                                                                                                                                                                                                                                                                                                                                                                                                                                                                                                                                                                                                                                                                                                                                                                                                                                                                                                                                                             | 89          | 100              | 69         | 84            | 86                      | 58          | 50                         | 89              | 40        |                        | 1111111                                                                                                                                                                                                                                                                                                                                                                                                                                                                                                                                                                                                                                                                                                                                                                                                                                                                                                                                                                                                                                                                                                                                                                                                                                                                                                                                                                                                                                                                                                                                                                                                                                                                                                                                                                                                                                                                                                                                                                                                                                                                                                                        | 79          | 68                | 84                                  |
|                           | % LvI 6 +             | 98               | 88      | -           |                           | 99                                                                                                                                                                                                                                                                                                                                                                                                                                                                                                                                                                                                                                                                                                                                                                                                                                                                                                                                                                                                                                                                                                                                                                                                                                                                                                                                                                                                                                                                                                                                                                                                                                                                                                                                                                                                                                                                                                                                                                                                                                                                                                                             | 96          | -                | 80         | 93            | -                       | -           | 92                         | 94              |           |                        | -                                                                                                                                                                                                                                                                                                                                                                                                                                                                                                                                                                                                                                                                                                                                                                                                                                                                                                                                                                                                                                                                                                                                                                                                                                                                                                                                                                                                                                                                                                                                                                                                                                                                                                                                                                                                                                                                                                                                                                                                                                                                                                                              | 98          |                   | -                                   |
|                           | % Lvl 5 +             | 100              | 96      |             |                           | 100                                                                                                                                                                                                                                                                                                                                                                                                                                                                                                                                                                                                                                                                                                                                                                                                                                                                                                                                                                                                                                                                                                                                                                                                                                                                                                                                                                                                                                                                                                                                                                                                                                                                                                                                                                                                                                                                                                                                                                                                                                                                                                                            | 98          |                  | 89         | 99            |                         |             | 100                        | 98              |           |                        |                                                                                                                                                                                                                                                                                                                                                                                                                                                                                                                                                                                                                                                                                                                                                                                                                                                                                                                                                                                                                                                                                                                                                                                                                                                                                                                                                                                                                                                                                                                                                                                                                                                                                                                                                                                                                                                                                                                                                                                                                                                                                                                                |             |                   | 100                                 |
|                           | % Lvl 4 +             | 100              | 98      | -           | manufacture land on       | 100                                                                                                                                                                                                                                                                                                                                                                                                                                                                                                                                                                                                                                                                                                                                                                                                                                                                                                                                                                                                                                                                                                                                                                                                                                                                                                                                                                                                                                                                                                                                                                                                                                                                                                                                                                                                                                                                                                                                                                                                                                                                                                                            | -           | _                | 100        | 100           | -                       |             | 100                        | 100             | -         | -                      |                                                                                                                                                                                                                                                                                                                                                                                                                                                                                                                                                                                                                                                                                                                                                                                                                                                                                                                                                                                                                                                                                                                                                                                                                                                                                                                                                                                                                                                                                                                                                                                                                                                                                                                                                                                                                                                                                                                                                                                                                                                                                                                                | 100         | The second second | -                                   |
|                           | % Lvl 3 +             | 100              | 100     | 100         | 100                       | 100                                                                                                                                                                                                                                                                                                                                                                                                                                                                                                                                                                                                                                                                                                                                                                                                                                                                                                                                                                                                                                                                                                                                                                                                                                                                                                                                                                                                                                                                                                                                                                                                                                                                                                                                                                                                                                                                                                                                                                                                                                                                                                                            | 100         | 100              | 100        | 100           | 100                     | 100         | 100                        | 100             | 100       | 100                    | 100                                                                                                                                                                                                                                                                                                                                                                                                                                                                                                                                                                                                                                                                                                                                                                                                                                                                                                                                                                                                                                                                                                                                                                                                                                                                                                                                                                                                                                                                                                                                                                                                                                                                                                                                                                                                                                                                                                                                                                                                                                                                                                                            | 100         | 100               | 100                                 |
|                           | % 1+ Levels progress  | 100              | 92      | 68          | 100                       | 100                                                                                                                                                                                                                                                                                                                                                                                                                                                                                                                                                                                                                                                                                                                                                                                                                                                                                                                                                                                                                                                                                                                                                                                                                                                                                                                                                                                                                                                                                                                                                                                                                                                                                                                                                                                                                                                                                                                                                                                                                                                                                                                            | 100         | 100              | 97         | 100           | 100                     | 99          | 100                        | 100             | 89        | 92                     | 97                                                                                                                                                                                                                                                                                                                                                                                                                                                                                                                                                                                                                                                                                                                                                                                                                                                                                                                                                                                                                                                                                                                                                                                                                                                                                                                                                                                                                                                                                                                                                                                                                                                                                                                                                                                                                                                                                                                                                                                                                                                                                                                             | 100         | 100               | 100                                 |
|                           | % 2+ Levels progress  | 90               | 83      | 21          | 83                        | 98                                                                                                                                                                                                                                                                                                                                                                                                                                                                                                                                                                                                                                                                                                                                                                                                                                                                                                                                                                                                                                                                                                                                                                                                                                                                                                                                                                                                                                                                                                                                                                                                                                                                                                                                                                                                                                                                                                                                                                                                                                                                                                                             | 97          | 100              | 77         | 98            | 93                      | 80          | 84                         | 94              | 61        | 60                     | 86                                                                                                                                                                                                                                                                                                                                                                                                                                                                                                                                                                                                                                                                                                                                                                                                                                                                                                                                                                                                                                                                                                                                                                                                                                                                                                                                                                                                                                                                                                                                                                                                                                                                                                                                                                                                                                                                                                                                                                                                                                                                                                                             | 99          | 93                | 100                                 |
|                           | % 3+ Levels progress  | 21               | 57      | 4           | 48                        | 82                                                                                                                                                                                                                                                                                                                                                                                                                                                                                                                                                                                                                                                                                                                                                                                                                                                                                                                                                                                                                                                                                                                                                                                                                                                                                                                                                                                                                                                                                                                                                                                                                                                                                                                                                                                                                                                                                                                                                                                                                                                                                                                             | 76          | 79               | 46         | 72            | 71                      | 38          | 29                         | 77              | 13        | 29                     | 67                                                                                                                                                                                                                                                                                                                                                                                                                                                                                                                                                                                                                                                                                                                                                                                                                                                                                                                                                                                                                                                                                                                                                                                                                                                                                                                                                                                                                                                                                                                                                                                                                                                                                                                                                                                                                                                                                                                                                                                                                                                                                                                             | 74          | 57                | 56                                  |
|                           | % 4+ Levels progress  | 0                | 20      | 0           | 22                        | 35                                                                                                                                                                                                                                                                                                                                                                                                                                                                                                                                                                                                                                                                                                                                                                                                                                                                                                                                                                                                                                                                                                                                                                                                                                                                                                                                                                                                                                                                                                                                                                                                                                                                                                                                                                                                                                                                                                                                                                                                                                                                                                                             | 28          | 17               | 9          | 27            | 18                      | 5           | 4                          | 23              | 1         | 9                      | 20                                                                                                                                                                                                                                                                                                                                                                                                                                                                                                                                                                                                                                                                                                                                                                                                                                                                                                                                                                                                                                                                                                                                                                                                                                                                                                                                                                                                                                                                                                                                                                                                                                                                                                                                                                                                                                                                                                                                                                                                                                                                                                                             | 20          | 23                | 12                                  |